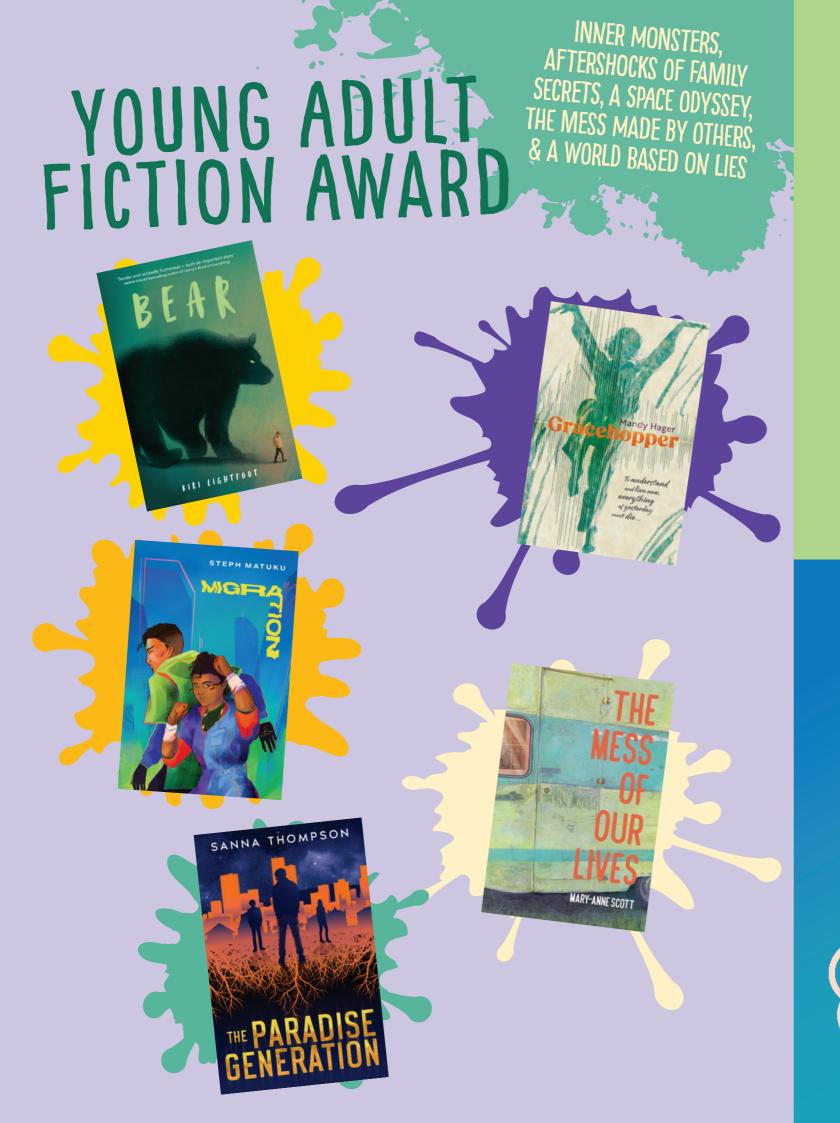

# LIFE CAN BE CHAOTIC AND HARD TO COPE WITH, AS WE SEE IN BEAR AND THE MESS OF OUR LIVES.

BE PREPARED FOR TOUGH TIMES
BY THINKING OF THINGS AND
PEOPLE THAT BRING YOU COMFORT
AND CALM.

#### MAKE A LIST OF SUPPORTERS AND THINGS YOU ENJOY THAT SOOTHE AND HELP YOU EXPRESS YOURSELF.

- \_
- .
- \_
- \_
- \_
- .