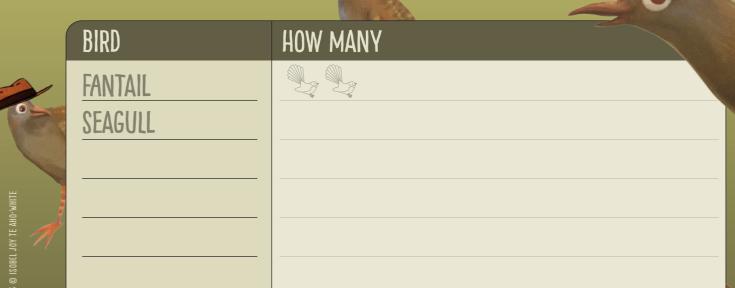

## THE TEN NOSEY WEKA LIKE FXPIORING

WATCH FOR BIRDS IN YOUR NEIGHBOURHOOD THIS WEEK. USE THE PICTOGRAPH TO RECORD HOW MANY YOU SEE. WE'VE INCLUDED 2 BIRDS TO GET YOU STARTED. ADD OTHERS BY DRAWING OR NAMING THEM, AND THEN ADD TO YOUR GRAPH.