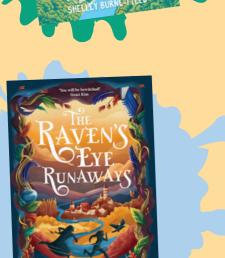

#### IS FULL OF FAMILIAR THINGS

CAN YOU SEE SOME OF THEM IN THIS DISPLAY?

KĪ | KEYS TAONGA | TREASURE MANU | BIRD UKURERE | UKULELE KURI | DOG

SCRIBES IN THE RAVEN'S EYE RUNAWAYS HAVE **EXQUISITE HANDWRITING.** 