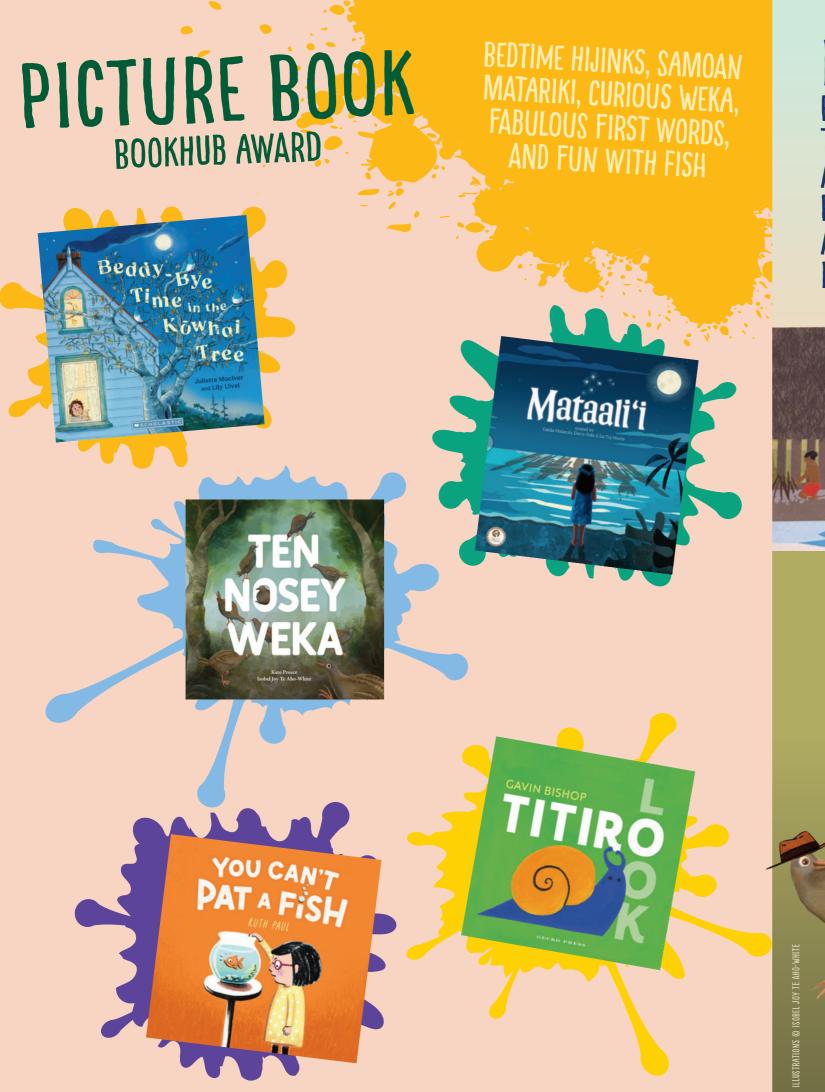

AS WE SEE IN YOU CAN'T PAT A FISH,
PET POSSIBILITIES ARE MANY,
FROM ORDINARY TO OUTLANDISH.

WHAT PET WOULD YOU CHOOSE? PAINT A PORTRAIT OF YOUR PERFECT PET.

LUSTRATION @ RUTH PAU

MATARIKI IS CELEBRATED IN A ARIĀ ME TE ATUA O TE KŪMARA, NGĀ KUPENGA A NANNY RINA AND KO NGĀ WHETŪ KAI O MATARIKI: KO TUPUĀNUKU RĀUA KO TUPUĀRANGI. DRAW OR WRITE YOUR FAVOURITE DISHES ON THE PLATES TO SERVE FROM TUPUĀNUKU AND TUPUĀRANGI AT YOUR IDEAL MATARIKI FEAST.

KA WHAKANUIA A MATARIKI I ROTO I NGĀ PUKAPUKA A ARIĀ ME TE ATUA O TE KŪMARA, NGĀ KUPENGA A NANNY RINA, KO NGĀ WHETŪ KAI O MATARIKI: TUPUĀNUKU RĀUA KO TUPUĀRANGI. TUHIA Ō TINO KAI A TUPUĀNUKU RĀUA KO TUPUĀRANGI HEI HORA I TE WĀ O TE HAUTAPU NUI KI A MATARIKI.