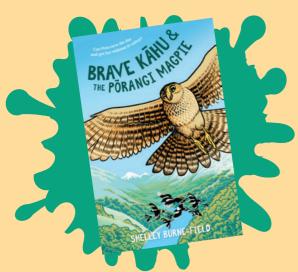

#### IN BRAVE KĀHU AND THE PŌRANGI MAGPIE, ARI COLLECTS SEASHELLS.

HOW MANY DIFFERENT SHELLS (OR OTHER NATURE TREASURES SUCH AS ROCKS)

CAN YOU COLLECT? CAN YOU FIND OUT WHAT THEIR NAMES ARE?