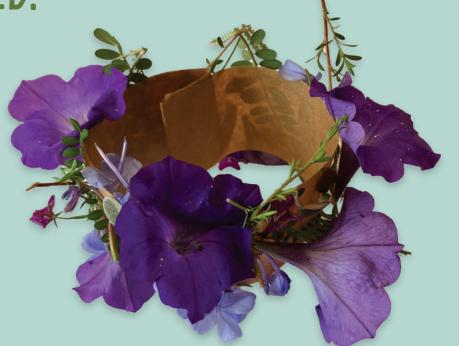

ATION @ HAYLEY ELLIOTT-KERNOT

**GET CREATIVE WITH NATURE AND MAKE** A WRISTBAND.

CUT A PIECE OF STICKY TAPE LONG **ENOUGH TO FIT AROUND YOUR** WRIST, STICKY SIDE OUT, WITH A GAP SO IT IS NOT TOO TIGHT.

GO OUTSIDE AND FIND FLOWERS AND LEAVES TO DECORATE THE BAND.