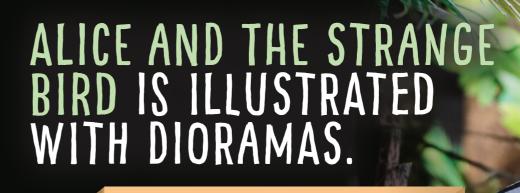

#### CAN YOU MAKE A DIORAMA YOURSELF?

- 1. DECIDE ON YOUR TOPIC AND PLAN YOUR SCENE.
- 2. RECYCLE A BOX AS YOUR BASE AND DECORATE IT.
- 3. MAKE SCENERY AND FIGURES FROM CARD, OR USE SMALL TOYS OR REAL MATERIALS LIKE PLANTS.
- 4. FIX THEM IN PLACE TO CREATE YOUR SCENE.