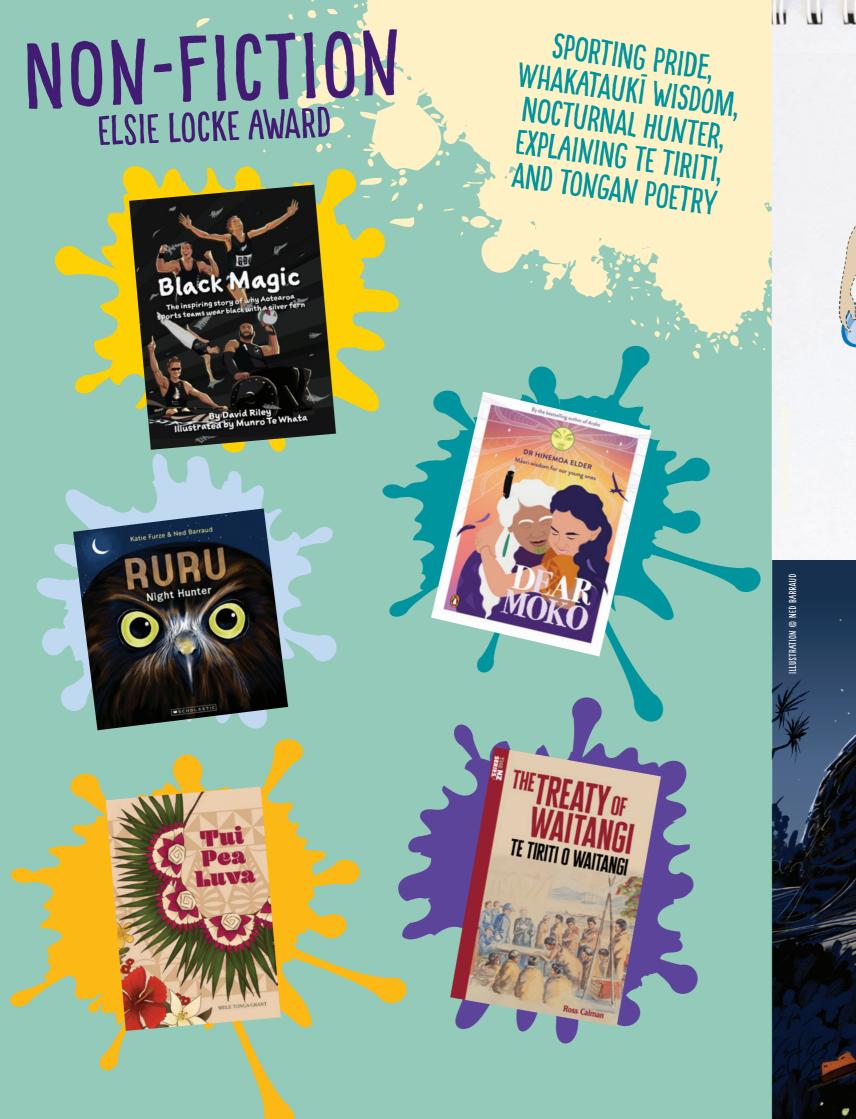

COPY THIS FANCY CALLIGRAPHY FONT TO SIGN YOUR NAME OR WRITE A SPECIAL MESSAGE TO SOMEONE.

ABCDEFGHIGKLM NOPQRSTUVWXYZ abcdefghijklm nopqrstuvwxyz

CAN YOU DESIGN A UNIFORM FOR THE BLACK FERNS FOR THE WOMEN'S 2025 RUGBY WORLD CUP IN LONDON AND THE ALL BLACKS IN 2027 IN AUSTRALIA? DRAW OR COLLAGE YOUR IDEAS.